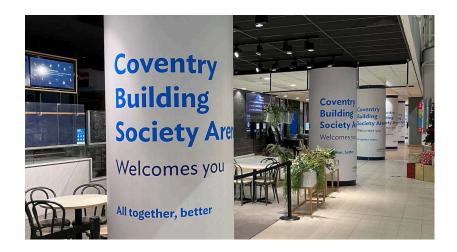

# MAI007 | ATRIUM PILLAR BRANDING

Brand the pillars in the main foyer area immediately outside the exhibition entrance

4 panels of 935 (w) x 2780 (h)

Price - £2.500 each