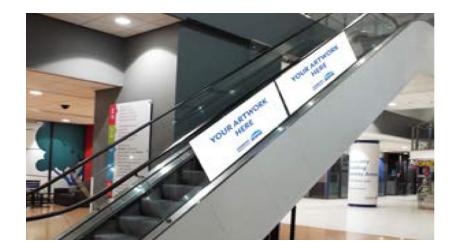

# MAI001 | ESCALATOR BARRIER GLASS

Brand the escalator outside the main entrance to the exhibition

Dimensions -1400mm (w) x 650mm (l)

Price - £1,250 (includes 2 banners)