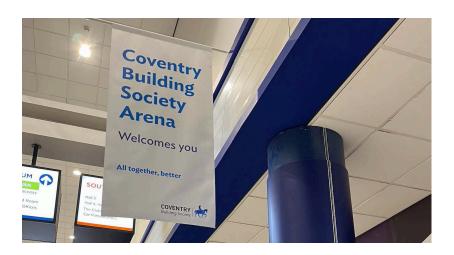

# MAI007 | ATRIUM PILLAR BRANDING

Brand the pillars in the main foyer area immediately outside the exhibition entrance

4 panels of 935 (w) x 2780 (h)

Price - £2.500 each