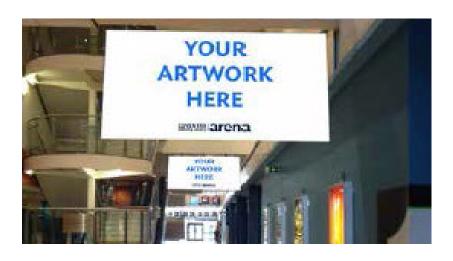

## MAI050 | VIDEO WALL

Main sponsor board on main atrium wall at main entrance to CBS Arena

Dimensions – 4:3 (3840 x 2880 pixels)

Price – 10 second video sole use only – £5,000