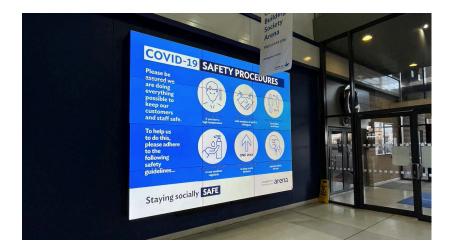

# MAI051 | DIGITAL POSTER SITES

Brand one of or a group of digital poster sites along the foyer and entrance to the exhibition

9:16 (1080 x 1920 or 720 x 1280 pixels)

**Price** 

1 X Sole use - £2,000 4 X Sol euse - £6,000