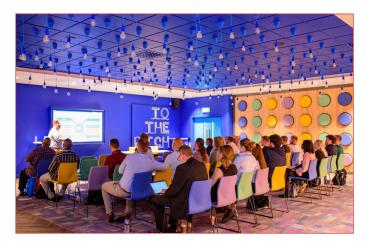

# WORKSHOP

Host your own programme or workshop with a focused audience onsite at the EBME Expo.

The workshops will be held in one of three rooms located just off the exhibition floor, and each room is booked on a daily basis. The sponsor can use the workshop opportunity to repeat the same presentation throughout the day, or put together a full day program. Please note the rooms and days are booked on a first come, first served basis.

- Room hire and AV set up for one day
- Onsite signage and directional signage
- Dedicated registration page on www.ebme-expo.com
- Roll up banner to be placed outside the workshop (artwork provided by sponsor)
- Dedicated emailer including registration details and programme info sent to all registered guests
- All registered guests will register using an online form and be received in real time by the workshop host
- Tannoy announcements onsite