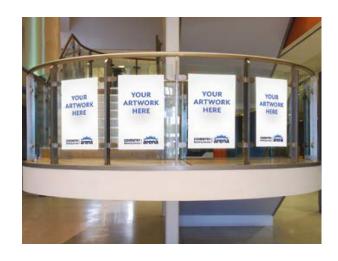

# MAI002 | STAIR BARRIER GLASS

Brand the circular level of the stairs in the main atrium

Dimensions -500mm (w) x 800mm (h)

Price - £1000 for 2 or £1,500 for 4