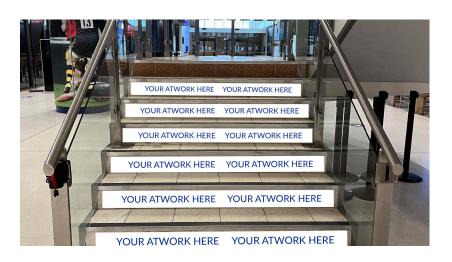

# MAI004 | ATRIUM STEP RISERS

Atrium main staircase

**Dimensions** -1650mm (w) x 120mm (h)

Price - £2,250 for 20